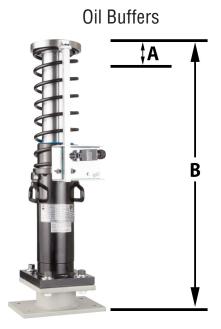

|                                | Cı                        | JSTON        | ier Inform          | ATION       | 1                        |          |                       |
|--------------------------------|---------------------------|--------------|---------------------|-------------|--------------------------|----------|-----------------------|
| Company                        |                           |              | Con                 | tact        |                          |          |                       |
| Address                        |                           |              | Ph                  | one         | Ext                      | F        | ax                    |
| City                           | St                        | Zip          | Cell Ph             | one         |                          |          |                       |
| Project Name                   | St                        | Zip          | E                   | mail        |                          |          |                       |
| Provide data as complete as po | ssible. Our ability to pr | ovide proper | equipment depends u | pon the com | pleteness and accuracy o | f the da | ta that you furnish.  |
|                                |                           | BU           | FFER DETAI          | LS          |                          |          |                       |
| Car Buffers Required           |                           |              |                     | and         | or Counterweigh          | t Buffe  | rs Required $\square$ |
| Rated Car Speed                |                           | fpm          |                     |             | Include Switch           |          | (Oil Buffers Only     |
| Rated Capacity                 | I                         | bs           |                     |             | Buffer Stroke            | (A) _    | in                    |
| Empty Car Weight               |                           | bs           |                     | C           | Overall Buffer Height    | (B) _    | in                    |
| Total Counterweight Weight     | I                         | bs           |                     |             |                          |          |                       |
| Special Requirements           |                           |              |                     |             |                          |          |                       |
|                                |                           |              |                     |             |                          |          |                       |
|                                |                           |              |                     |             |                          |          |                       |

Speeds up to and including 200 fpm Spring Buffers are used. Speeds over 200 fpm Oil Buffers are required.