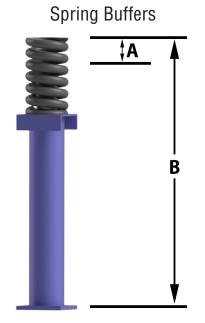

|                                | Cı                        | JSTON        | ier Inform          | ATION       | 1                        |          |                       |
|--------------------------------|---------------------------|--------------|---------------------|-------------|--------------------------|----------|-----------------------|
| Company                        |                           |              | Con                 | tact        |                          |          |                       |
| Address                        |                           |              | Ph                  | one         | Ext                      | F        | ax                    |
| City                           | St                        | Zip          | Cell Ph             | one         |                          |          |                       |
| Project Name                   | St                        | Zip          | E                   | mail        |                          |          |                       |
| Provide data as complete as po | ssible. Our ability to pr | ovide proper | equipment depends u | pon the com | pleteness and accuracy o | f the da | ta that you furnish.  |
|                                |                           | BU           | FFER DETAI          | LS          |                          |          |                       |
| Car Buffers Required           |                           |              |                     | and         | or Counterweigh          | t Buffe  | rs Required $\square$ |
| Rated Car Speed                |                           | fpm          |                     |             | Include Switch           |          | (Oil Buffers Only     |
| Rated Capacity                 | I                         | bs           |                     |             | Buffer Stroke            | (A) _    | in                    |
| Empty Car Weight               |                           | bs           |                     | C           | Overall Buffer Height    | (B) _    | in                    |
| Total Counterweight Weight     | I                         | bs           |                     |             |                          |          |                       |
| Special Requirements           |                           |              |                     |             |                          |          |                       |
|                                |                           |              |                     |             |                          |          |                       |
|                                |                           |              |                     |             |                          |          |                       |

Speeds up to and including 200 fpm Spring Buffers are used. Speeds over 200 fpm Oil Buffers are required.