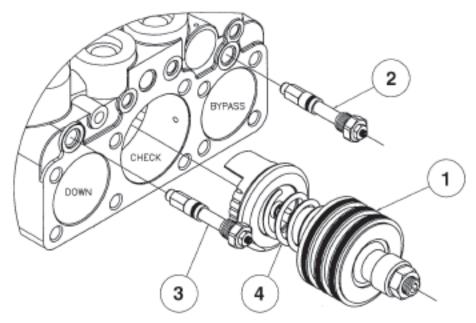

## **Upgrade Procedure**

- 1) Close supply shut off valve to jack.
- 2) Relieve pressure in the valve by opening Manual Lowering.
- 3) Remove 6 bolts from UV-5A down/check flange.
- 4) Remove UV-5A down/check flange from the valve.
- 5) Remove UV-5A check piston assembly from the valve.
- 6) Insert provided UV-5AT check piston assembly into valve.
- Remove DC adjuster from valve and replace it with provided UV-5AT DC adjuster (painted red).
- 8) Remove UA adjuster from valve and replace it with provided UV-5AT UA adjuster (painted green).

NOTE: It is strongly recommended that at this time the rest of the valve be rebuilt with seal kit 5131V, which contains high temperature Viton O-rings. To order this kit please contact EECO sales.

- 9) Replace down/check flange back into valve and replace and tighten bolts.
- 10) Close manual lowering and open supply shut off valve.
- 11) Refer to the UV-5AT "Adjustment Procedure" to readjust the valve.

## Parts Included With Kit 5600A-()

| ITEM | QTY. | PART NO.  | DESCRIPTION            |
|------|------|-----------|------------------------|
| 1    | 1    | 5601A-TAB | CHECK CLOSURE ASSEMBLY |
| 2    | 1    | 5604A     | UA ADJUSTER ASSEMBLY   |
| 3    | 1    | 5606A     | DC ADJUSTER ASSEMBLY   |
| 4    | 1    | 5018      | CHECK SPRING           |